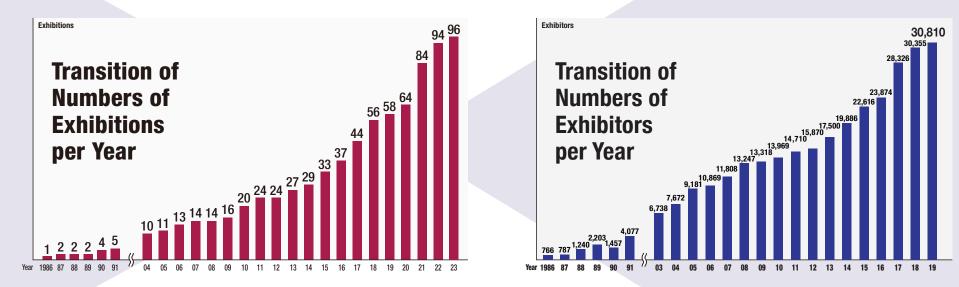

## Holding 96 exhibitions in 38 sectors a year! (The consisting shows) are 353 in total.

RX Japan organises 96 exhibitions a year at large exhibition halls such as Tokyo Big Sight, Makuhari Messe and INTEX Osaka across a wide variety of 35 fields including jewellery, fashion, gift items, electronics, energy, IT, cosmetics and medical.