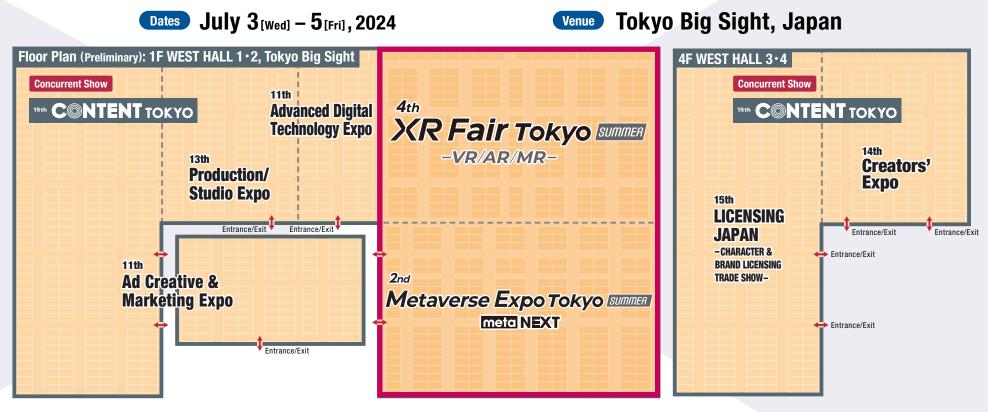

### **Summer Edition**

Dates July 3[Wed] - 5[Fri], 2024 Venue Tokyo Big Sight, Japan Concurrent Show: 15th CONTENT TOKYO

### **Autumn Edition**

Dates Nov. 20[Wed] - 22[Fri], 2024 Venue Makuhari Messe, Japan

Concurrent Shows: NexTech Week TOKYO 2024 [Autumn] 16th CONTENT TOKYO

> Supported by : XR Consortium Sponsored by: METAVERSE JAPAN FOR WEB3 ERA