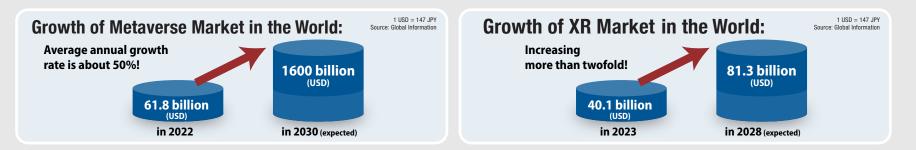

## **1. Specialised in Metaverse/XR** which market is growing!

The Japanese market is growing rapidly, as more attention is paid to the "metaverse" and "digital twin" as technologies that will revolutionise life and society.