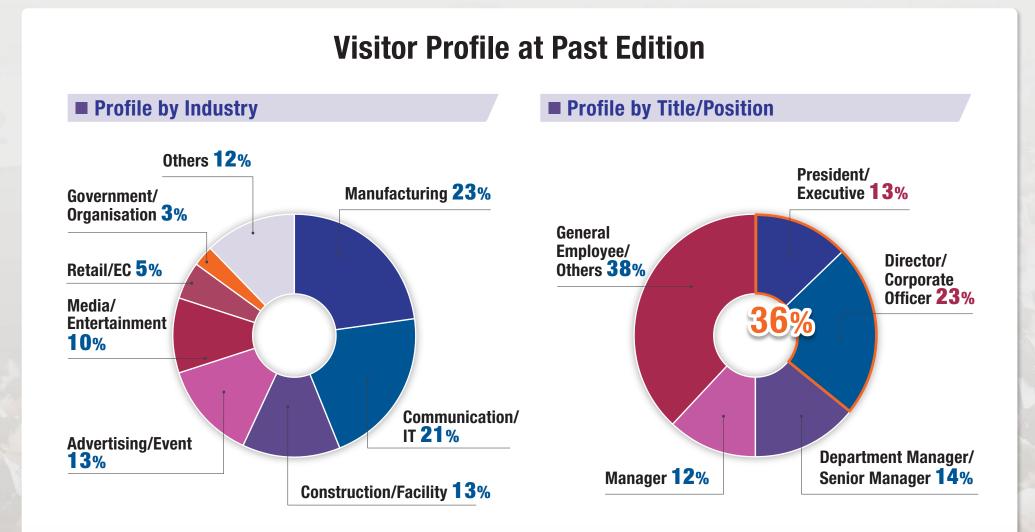

### **Visitor Profile**

## Experts from following industries/ divisions:

- Manufacturing, Construction
- Administration/HR
- Advertising/PR/Marketing
- Media, Entertainment
- Event Organisers
- Medical
- Sports
- Education, Municipals