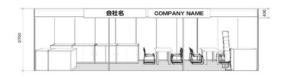

### Type B: 1.5 booths (24.3sqm)

# Packaged Booth\*

JPY 2,310,000 (USD 15,433 EURO 14,637)

- **Electricity/Lights**
- **Furniture**
- 3 Tables & 12Chairs