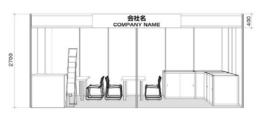

# Type B: 1 booth(16.2sqm)

# **Packaged Booth\***

JPY 1,540,000

- (USD 10,289 EURO 9,758)
  - **Electricity/Lights**
  - - 2 Tables & 8 Chairs