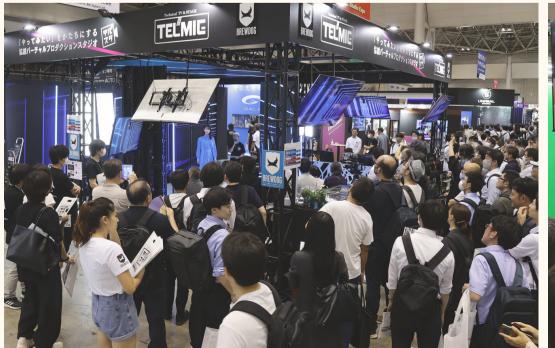

## Japan's Largest Scale VR/AR/MR/Metaverse Trade Shows concluded with a great success!

\Feel the on-site excitement/

#### **SHOW OUTLINE**

The 3rd XR Fair Tokyo [SUMMER] and 1st Metaverse Expo Tokyo [SUMMER] were successfully held from June 28th - 30th, 2023 at Tokyo Big Sight, Japan.

They have firmly established themselves as ideal places to appeal services/technologies related to VR/AR/MR/Metaverse, to the Japanese and Asian market.