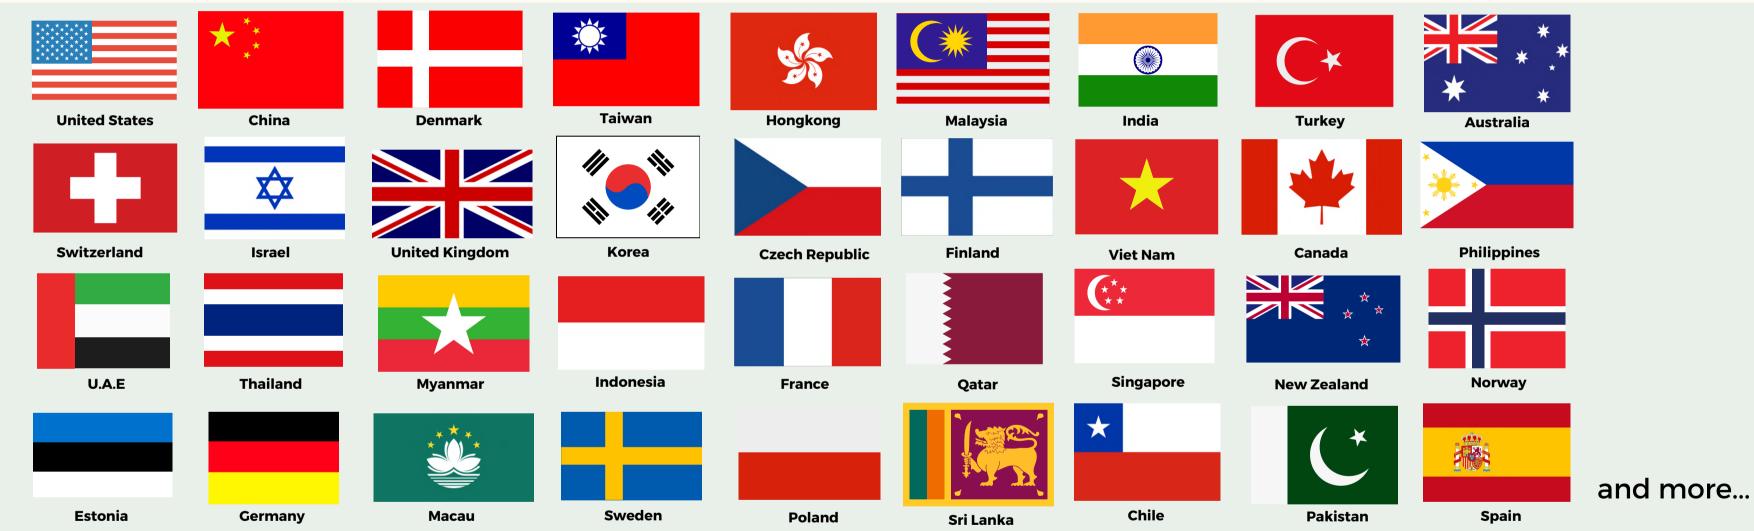

#### INTERNATIONAL EXHIBITORS & VISITORS

In this show, exhibitors and visitors from 41 countries took part, indicating a clear resurgence in international participation.

\*Number of countries including concurrent shows, including Japan.