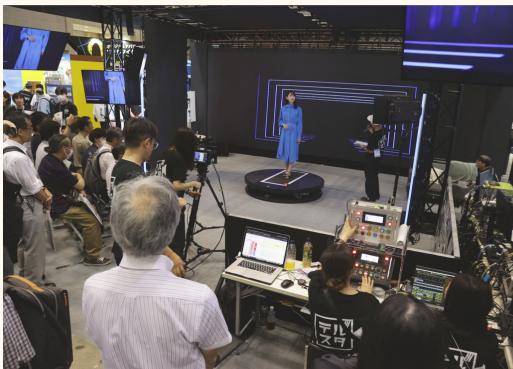

## Japan's Largest Scale VR/AR/MR/Metaverse Trade Shows concluded with a great success!

\Feel the on-site excitement/

#### **SHOW OUTLINE**

The 3rd XR Fair Tokyo [SUMMER] and 1st Metaverse Expo Tokyo [SUMMER] were successfully held from June 28th - 30th, 2023 at Tokyo Big Sight, Japan.

They have firmly established themselves as ideal places to appeal services/technologies related to VR/AR/MR/Metaverse, to the Japanese and Asian market.