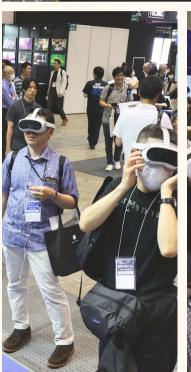

## Japan's Largest Scale VR/AR/MR/Metaverse Trade Shows concluded with a great success!

\Feel the on-site excitement/

#### **SHOW OUTLINE**

The 3rd XR Fair Tokyo [SUMMER] and 1st Metaverse Expo Tokyo [SUMMER] were successfully held from June 28th - 30th, 2023 at Tokyo Big Sight, Japan.

They have firmly established themselves as ideal places to appeal services/technologies related to VR/AR/MR/Metaverse, to the Japanese and Asian market.