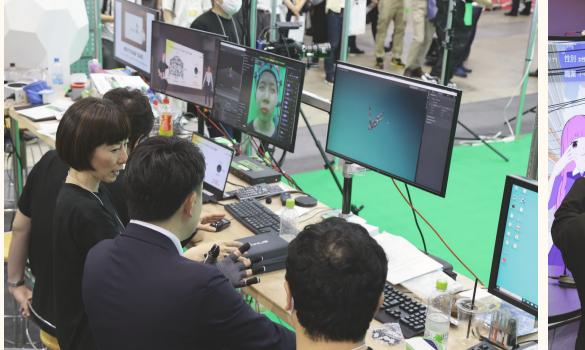

## Japan's Largest Scale VR/AR/MR/Metaverse Trade Shows concluded with a great success!

\Feel the on-site excitement/

#### **SHOW OUTLINE**

The 3rd XR Fair Tokyo [SUMMER] and 1st Metaverse Expo Tokyo [SUMMER] were successfully held from June 28th - 30th, 2023 at Tokyo Big Sight, Japan.

They have firmly established themselves as ideal places to appeal services/technologies related to VR/AR/MR/Metaverse, to the Japanese and Asian market.