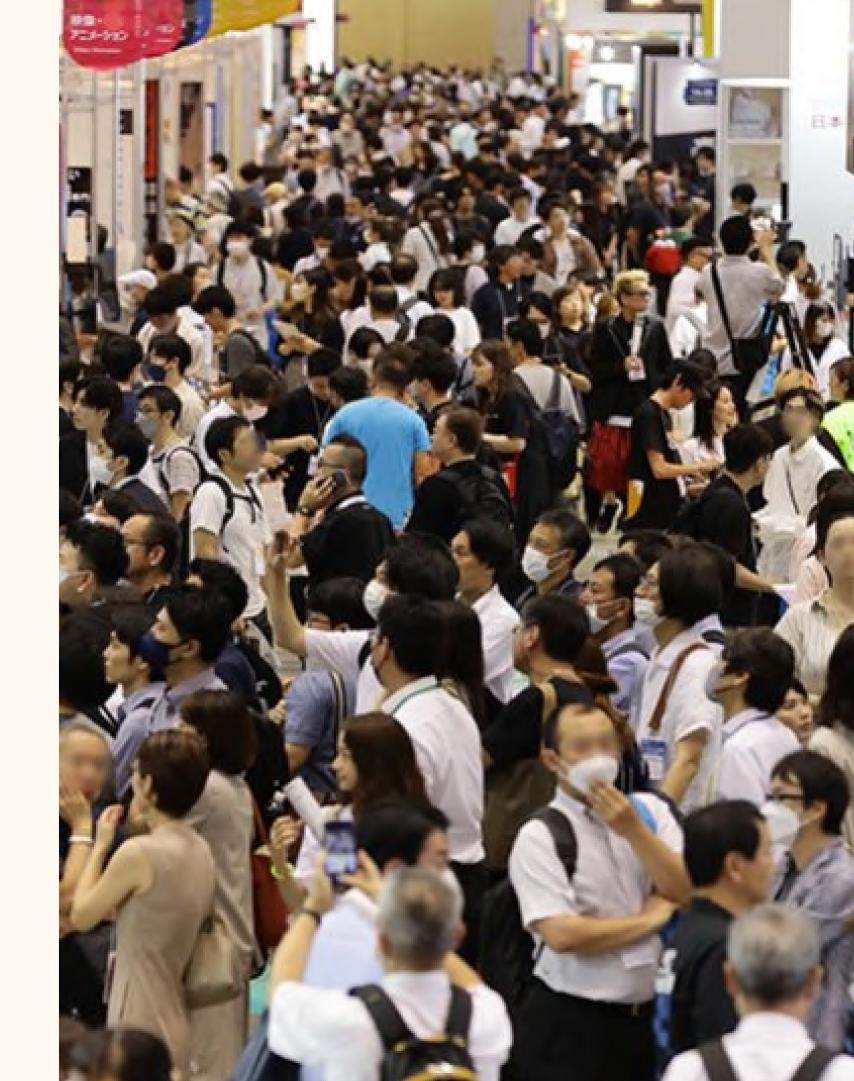

## Japan's Largest Scale VR/AR/MR/Metaverse Trade Shows concluded with a great success!

\Feel the on-site excitement/

#### **SHOW OUTLINE**

The 3rd XR Fair Tokyo [SUMMER] and 1st Metaverse Expo Tokyo [SUMMER] were successfully held from June 28th - 30th, 2023 at Tokyo Big Sight, Japan.

They have firmly established themselves as ideal places to appeal services/technologies related to VR/AR/MR/Metaverse, to the Japanese and Asian market.