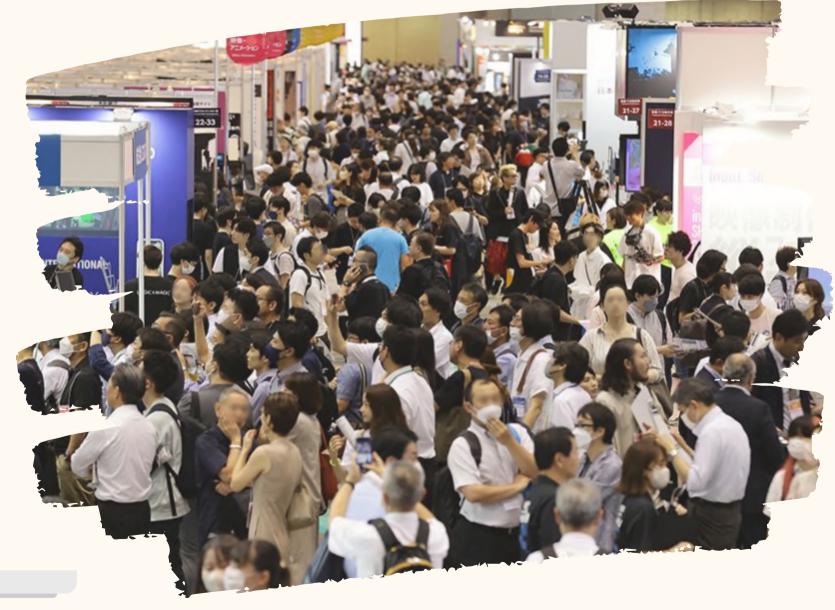

## Japan's Largest Scale VR/AR/MR/Metaverse Trade Shows concluded with a great success!

\Feel the on-site excitement/

#### **Visitors**

**Including Concurrent shows:** 

47,092

Last Year: 44,643 (+2,449)