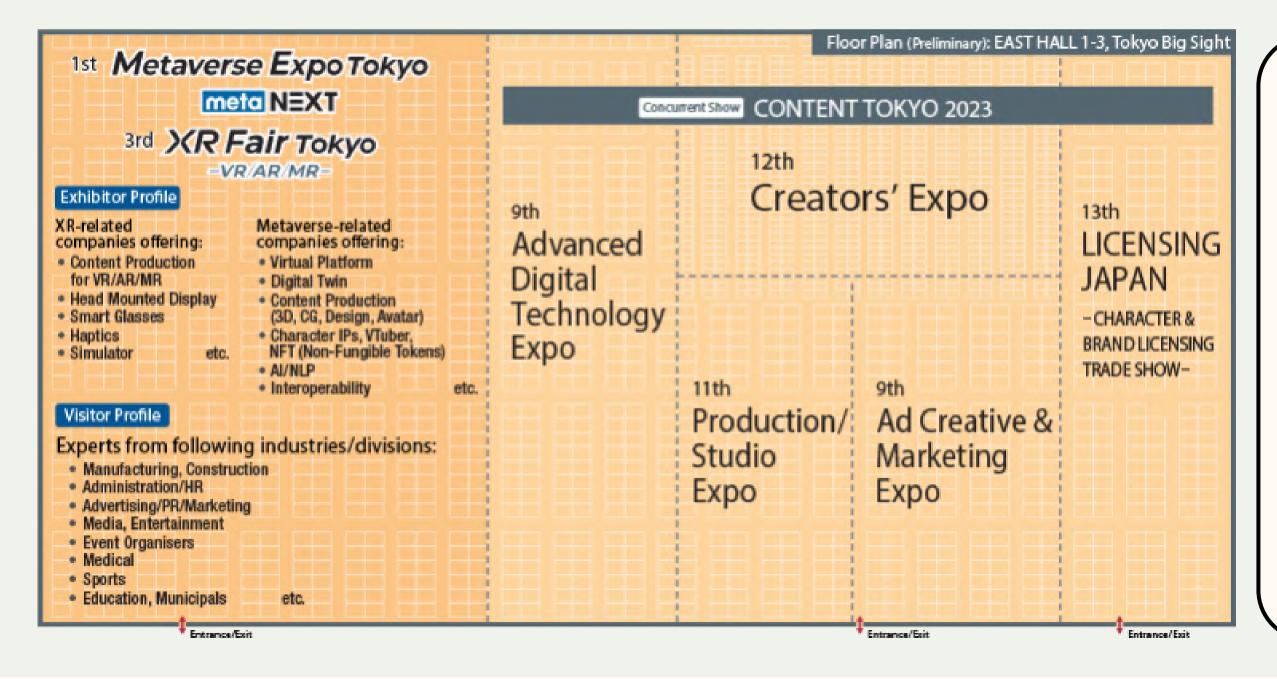

#### Floor Map

Secure Your Booth

Next Edition: Oct. 25-27, 2023

Receive Exhibiting info

#### **CONTENT TOKYO**

consists of 5 shows:

- -LICENSING JAPAN
- -Creators' Expo
- -Production/Studio Expo
- -Ad Creative & Marketing Expo
- -Advanced Digital Technology Expo

Professionals from various fields visited the show and active meetings were conducted everywhere.