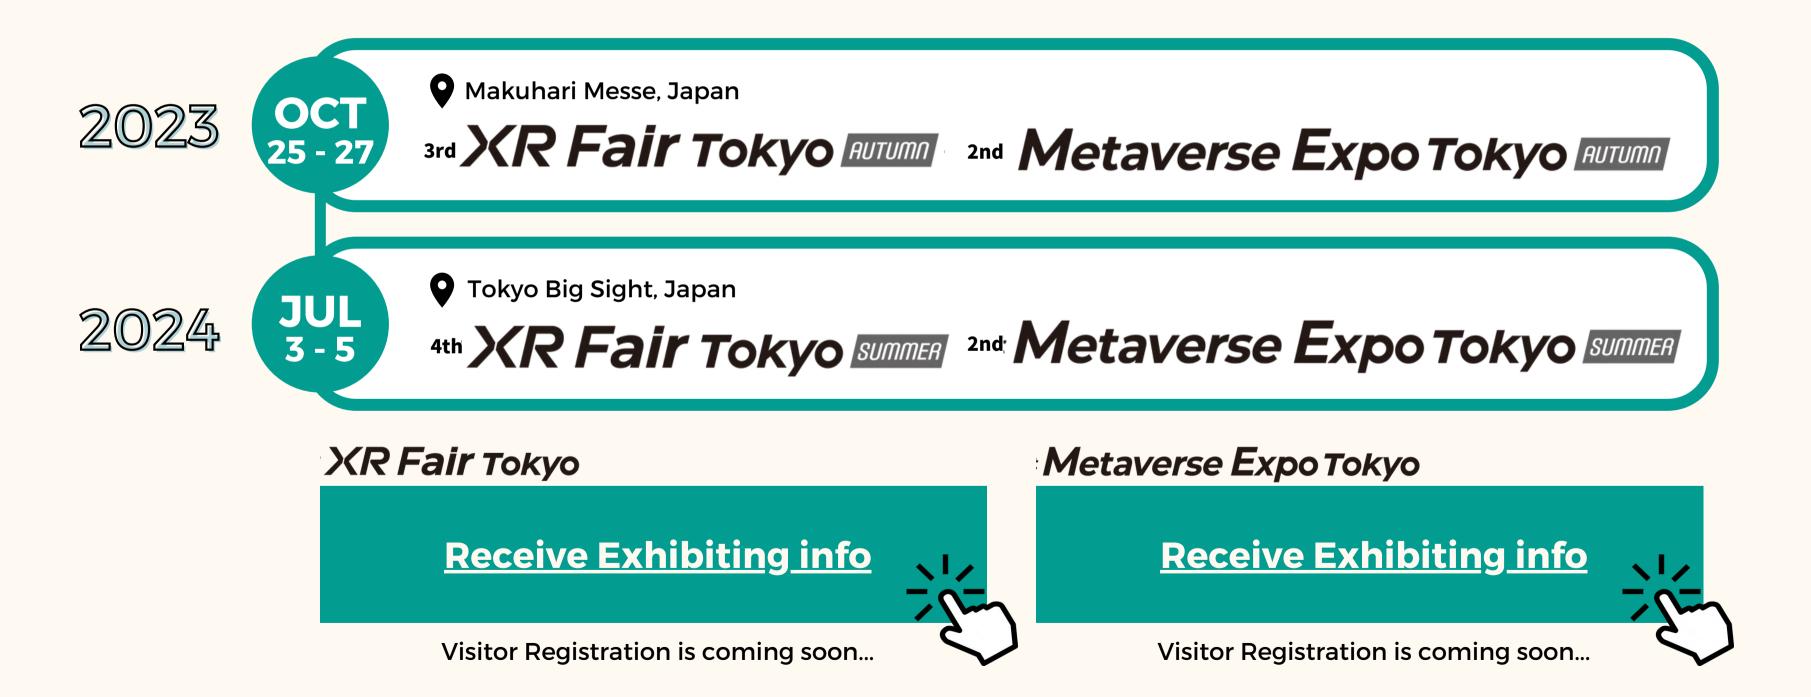

#### Floor Map

Secure Your Booth

Next Edition: Oct. 25-27, 2023

Receive Exhibiting info

#### **NEXT SHOWS**

#### Save the date for the upcoming shows!